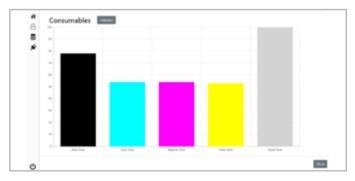

### Monitoring

Provides detailed monitoring of the print fleet and its usage status. Choose from a list view or grid view with colour coded device icons, enabling easy identification, for a quick and accurate display of key information on individual devices or the fleet as a whole.

Tile View