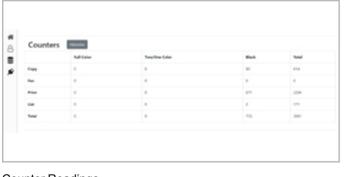

|                     |                                  | * 4 0 |

| Herbarra    | ormation                              |
|-------------|---------------------------------------|
| Reduce      | 3(87)4                                |
| Selabunder  | 2505+000205                           |
| P-Address   | 90.900.291.92                         |
| Mac-Address | 3030007393036363031363630319630306060 |
| Location    |                                       |
| firmulare   | VLaM                                  |

**Device Information** 

2 e-FleetManager



**Counter Readings** 

Reports include:

- General machine information including host name, model, serial number, IP/MAC address, site and firmware level
- e-STUDIO device meter/counter readings including monochrome, colour, two colour, one colour, low-colour and total counter consumables history
- Barcode printer counter readings including low-ribbon, total counter history, cutter count
- Central access to notifications, warning management or threshold settings
- MFPs, printers and barcode printers on the network are monitored and status reports are forwarded to defined users by email
- An automated recording of the meter readings reduces time and personnel resource



Consumables History



# TOSHIBA

## **Key Features**

### Grouping

Create Groups by using parallel grouping replicati